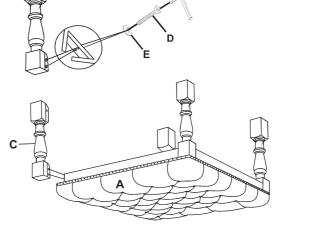

### **ASSEMBLY INSTRUCTIONS**

STEP 1: Place the seat cushion upside down on clean padded surface. Use flat washer E, bolt D, allen key F to attach legs C to bottom of the seat A, please don't fasten any bolt until step 3.