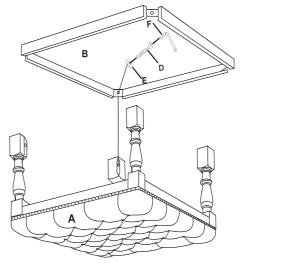

STEP 2 Use flat washer E, bolt D, allen key F to connect legs C with bottom shelf B.

STEP 3: Make sure all parts align and the whole ottoman set leveled then fasten all bolts

SETP 4: Assembly completed.