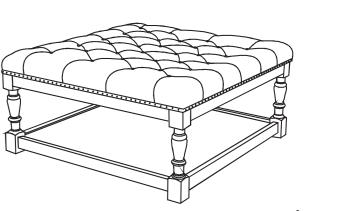

### **ASSEMBLY INSTRUCTIONS**

STEP 1: Place the seat cushion upside down on clean padded surface. Use flat washer E, bolt D, allen key F to attach legs C to bottom of the seat A, please don't fasten any bolt until step 3.

STEP 2 Use flat washer E, bolt D, allen key F to connect legs C with bottom shelf B.

STEP 3: Make sure all parts align and the whole ottoman set leveled then fasten all bolts

SETP 4: Assembly completed.