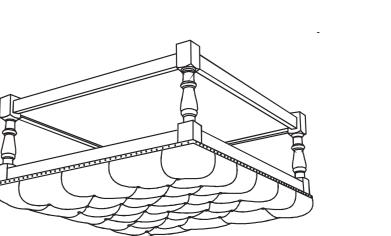

### **ASSEMBLY INSTRUCTIONS**

STEP 1: Place the seat cushion upside down on clean padded surface. Use flat washer E, bolt D, allen key F to attach legs C to bottom of the seat A, please don't fasten any bolt until step 3.

STEP 2 Use flat washer E, bolt D, allen key F to connect legs C with bottom shelf B.

STEP 3: Make sure all parts align and the whole ottoman set leveled then fasten all bolts

SETP 4: Assembly completed.